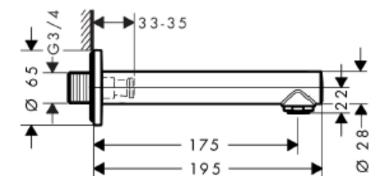

## **SPECIFICATION** SHEET - fittings

| BRAND:                         | hansgrohe                              | Product Photo: |
|--------------------------------|----------------------------------------|----------------|
| ORIGIN:                        | Germany                                | 7              |
| SERIES:                        | Talis S                                | 7              |
| PRODUCT<br>DESCRIPTION:        | Bath Spout ¾"                          |                |
| MODEL No.                      | 72410 000                              |                |
| FINISH/COLOUR:                 | Chrome-plated                          |                |
| DIMENSIONS:                    | 195mm length<br>175mm spout projection |                |
| OPTIONAL<br>MATCHING<br>PARTS: |                                        |                |